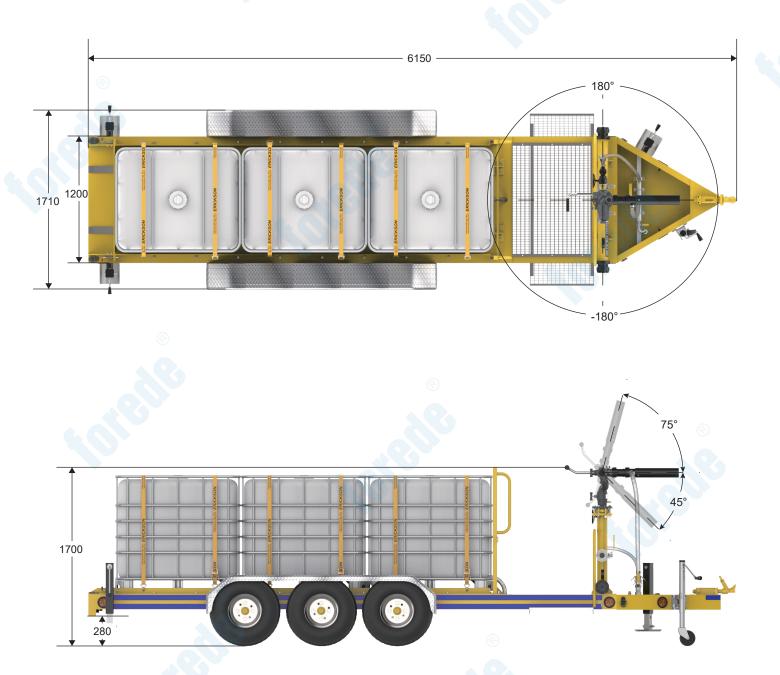

### OUTLINE DIMENSIONS

PLKD30T-3(IBC) trailer mounted monitor Outline Dimensions (MM)

The FOREDE PLKD30T-3(IBC) trailer mounted monitor is designed to provide a mobile monitor capable of projecting fire fighting foam over a distance of 50 m\* (180 ft). The unit can be supplied with a range of self inducting branchpipe nozzles( fog/jet optional) and aspirating foam cannons with flows from 500 to 2400 l/min\*. The total assembly can be towed to site behind a fire tender or 4 x 4 and rapidly deployed using a local water supply. Applications include protection of tanks and plant sited over a wide area and where it is necessary to lift and direct a jet of foam over obstacles or over long distances.