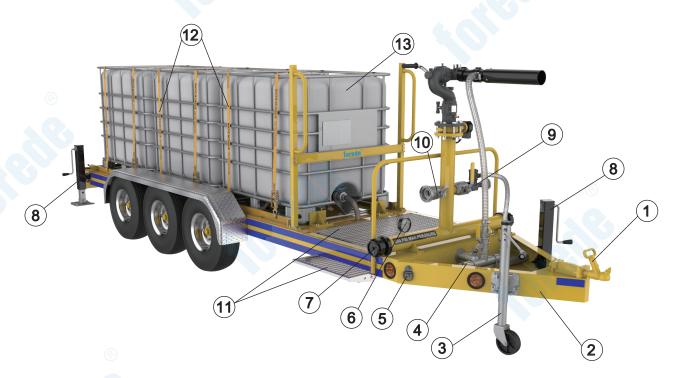

# **■ SYSTEM DESCRIPTION**

- 1 Hand brake and towing
- 2 Frame and accessories painted YELLOW RAL 1023
- 3 Manual jockey wheel
- 4 Drain valve
- 5 D-rings
- 6 Pressure gage
- 7 Water inlet single 80mm (3") Storz coupling (alternative inlets available)
- 8 Manual stabilisation jacks with folding handles
- 9 Foam inductor
- 10 Outlet valve

- 11 Non slip decking
- 12 Restraining straps and mounting platform for IBC
- 13 1000 litre IBC foam container with foam resistant plastic body
- 14 PLKD32 Fire monitor
- 15 Gate valve DN80
- 16 Foam suction hose and connection to self inducing monitor nozzle/cannon
- 17 Mudguards
- 18 Pneumatic tyre
- 19 Road going lights at rear
- 20 Slide bar