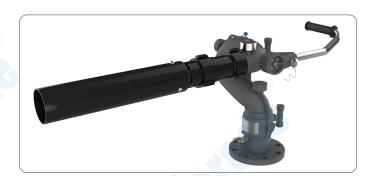

# **■ SYSTEM DESCRIPTION**

- 1 Hand brake and towing
- 2 Frame and accessories painted YELLOW RAL 1023
- 3 Manual jockey wheel
- 4 Drain valve
- 5 D-rings
- 6 Pressure gage
- 7 Water inlet single 80mm (3") Storz coupling (alternative inlets available)
- 8 Manual stabilisation jacks with folding handles
- 9 Foam inductor
- 10 Outlet valve

- 11 Non slip decking
- 12 Restraining straps and mounting platform for IBC
- 13 1000 litre IBC foam container with foam resistant plastic body
- 14 PLKD32 Fire monitor
- 15 Gate valve DN80
- 16 Foam suction hose and connection to self inducing monitor nozzle/cannon
- 17 Mudguards
- 18 Pneumatic tyre
- 19 Road going lights at rear
- 20 Slide bar

### OUTLINE DIMENSIONS

PLKD30T-3(IBC) trailer mounted monitor Outline Dimensions (MM)

The FOREDE PLKD30T-3(IBC) trailer mounted monitor is designed to provide a mobile monitor capable of projecting fire fighting foam over a distance of 50 m\* (180 ft). The unit can be supplied with a range of self inducting branchpipe nozzles( fog/jet optional) and aspirating foam cannons with flows from 500 to 2400 l/min\*. The total assembly can be towed to site behind a fire tender or 4 x 4 and rapidly deployed using a local water supply. Applications include protection of tanks and plant sited over a wide area and where it is necessary to lift and direct a jet of foam over obstacles or over long distances.

#### **■ TECHNICAL SPECIFICATION**

The FOREDE PLKD32 Monitor is made of aluminum body with casting longitudinal separators to reduce internal turbulence. Twin rotation joints in the vertical and horizontal planes allowing the direction to be adjusted. Adjustment of the operating angle is achieved in both the vertical and horizontal planes via a hand tiller or lever and locking nuts on stainless steel shafts.