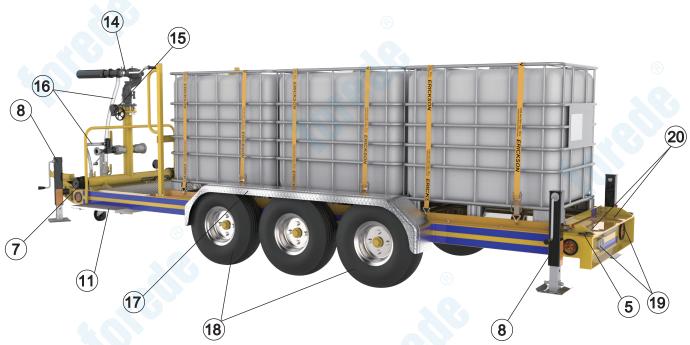

# **■ SYSTEM DESCRIPTION**

- 1 Hand brake and towing
- 2 Frame and accessories painted YELLOW RAL 1023
- 3 Manual jockey wheel
- 4 Drain valve
- 5 D-rings
- 6 Pressure gage
- 7 Water inlet single 80mm (3") Storz coupling (alternative inlets available)
- 8 Manual stabilisation jacks with folding handles
- 9 Foam inductor
- 10 Outlet valve

- 11 Non slip decking
- 12 Restraining straps and mounting platform for IBC
- 13 1000 litre IBC foam container with foam resistant plastic body
- 14 PLKD32 Fire monitor
- 15 Gate valve DN80
- 16 Foam suction hose and connection to self inducing monitor nozzle/cannon
- 17 Mudguards
- 18 Pneumatic tyre
- 19 Road going lights at rear
- 20 Slide bar