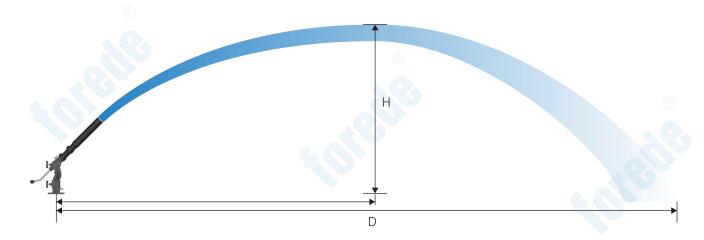

# PEFORMANCE CHART

| Throw and Height Data     |       |       |       |       |       |       |
|---------------------------|-------|-------|-------|-------|-------|-------|
| Inlet pressure to monitor |       | 6 bar | 7 bar | 8 bar | 9 bar | 10bar |
| Flow I/min                |       | 2,000 | 2,400 | 2,450 | 2,620 | 2,770 |
|                           | Angle |       |       |       |       |       |
| Throw "D"                 | 35°   | 42m   | 47m   | 52m   | 56m   | 59m   |
| Height "H"                | 35°   | 9m    | 1m    | 11m   | 12m   | 13m   |
| Throw "D"                 | 45°   | 41m   | 45m   | 49m   | 53m   | 56m   |
| Height "H"                | 45°   | 14m   | 16m   | 17m   | 18m   | 19m   |
| Throw "D"                 | 55°   | 34m   | 39m   | 43m   | 46m   | 48m   |
| Height "H"                | 55°   | 18m   | 21m   | 23m   | 24m   | 25m   |
| Throw "D"                 | 65°   | 26m   | 29m   | 32m   | 34m   | 36m   |
| Height "H"                | 65°   | 22m   | 25m   | 27m   | 29m   | 31m   |

**Note:** The throw and height data above is mathematically extrapolated from experimental tests using foam in still air. Figures may vary widely with wind conditions and other factors such as foam quality and equipment condition.